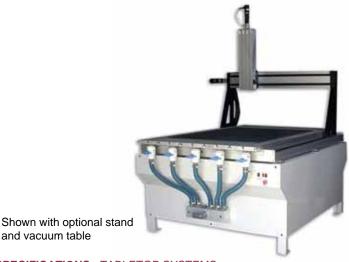

## **CNC Routers**

# Tabletop Systems





- Moving gantry provides stationary work surface
- Closed-loop servo control system
- Ball screws on all 3-axes
- Tool calibration touch pad
- Heavy-duty T-Slot table surface for easy part fixturing (vacuum table optional)
- Axis limit switches at all ends of travel
- Techno Windows-based G-Code Interface with free lifetime upgrades via the internet







### **CNC Routers**



and vacuum table

#### **MACHINE SPECIFICATIONS: TABLETOP SYSTEMS**

Dimensions in inch

| Machine<br>Model | Travel               |      | Table Size     | Repeatability | Resolution | Maximum<br>Speed | *Gantry              | Z-Axis               |
|------------------|----------------------|------|----------------|---------------|------------|------------------|----------------------|----------------------|
|                  | Y                    | Х    | (W x D)        | Repeatability | resolution | in/min           | Clearance            | Travel               |
| 015              | 11.4                 | 13.7 | 74 x 197 x 60  | .0004         | .0001      | 250              | 4.9                  | 3.1                  |
| 027              | 21.3<br>31.1<br>40.9 | 19.7 | 82 x 149 x