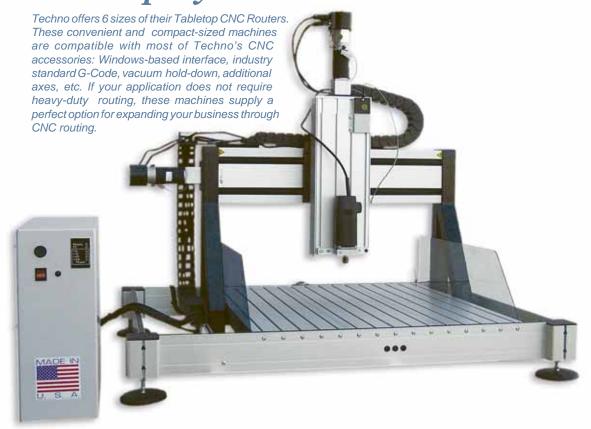

## **CNC Routers**

# Tabletop Systems

- Moving gantry provides stationary work surface
- Closed-loop servo control system
- Ball screws on all 3-axes
- Tool calibration touch pad
- Heavy-duty T-Slot table surface for easy part fixturing (vacuum table optional)
- Axis limit switches at all ends of travel
- Techno Windows-based G-Code Interface with free lifetime upgrades via the internet